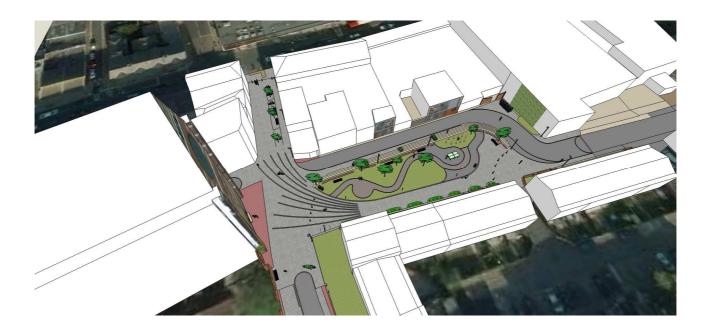

### Artist's impression of Providence Place Gardens

Artist's impression of upper Ann Street and pocket square

The implementation plan below provides an estimated timetable for implementation of long-term proposals for the Ann Street / Providence Place Gardens area of Brighton. It will be regularly assessed and monitored.