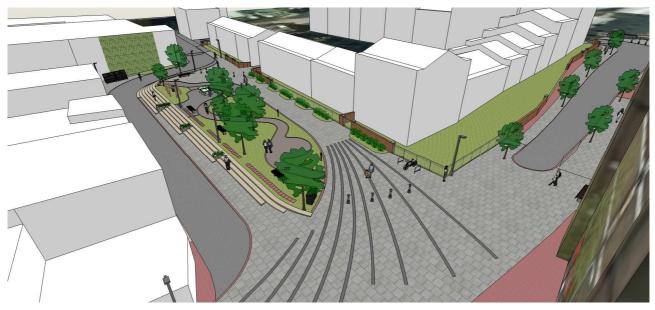

### Artist's impression of Providence Place Gardens

Artist's impression of upper Ann Street and pocket square

The implementation plan below provides an estimated timetable for implementation of long-term proposals for the Ann Street / Providence Place Gardens area of Brighton. It will be regularly assessed and monitored.