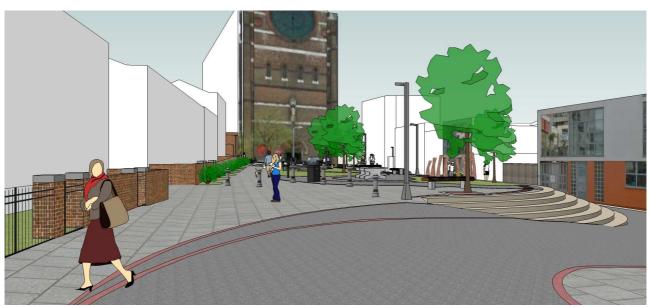

### Artist's impression of Providence Place Gardens

Artist's impression of upper Ann Street and pocket square

The implementation plan below provides an estimated timetable for implementation of long-term proposals for the Ann Street / Providence Place Gardens area of Brighton. It will be regularly assessed and monitored.