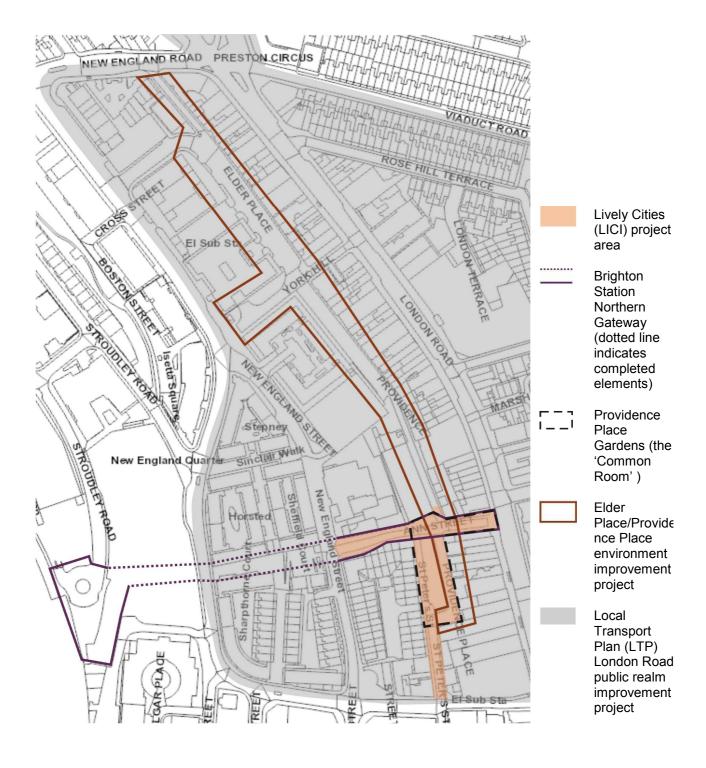

## Implementation plan

This document focuses on how long-term proposals for the Ann Street/Providence Place area of Brighton, known as the Lively Cities (LICI) project will be implemented.

The map below shows how the improvements relate to and overlap with other public realm improvement projects being currently carried out in the London Road / Brighton Station area. This overlap allows the improvements to be financed from a variety of funding streams.