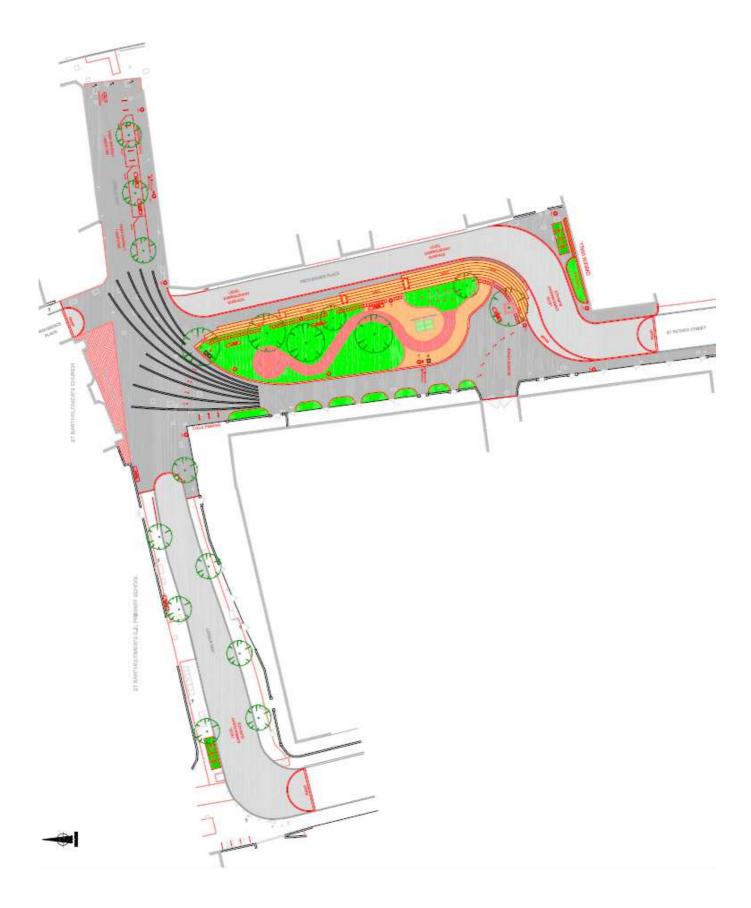

### Artist's impression of Providence Place Gardens

Artist's impression of upper Ann Street and pocket square

The implementation plan below provides an estimated timetable for implementation of long-term proposals for the Ann Street / Providence Place Gardens area of Brighton. It will be regularly assessed and monitored.