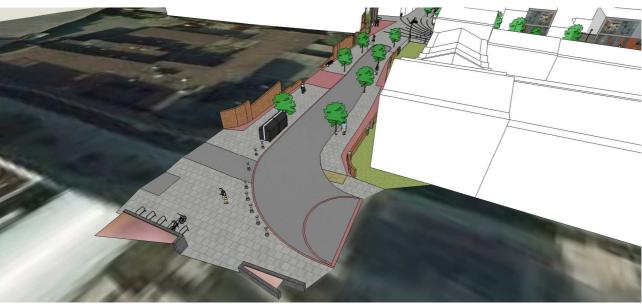

### Artist's impression of Providence Place Gardens

Artist's impression of upper Ann Street and pocket square

The implementation plan below provides an estimated timetable for implementation of long-term proposals for the Ann Street / Providence Place Gardens area of Brighton. It will be regularly assessed and monitored.